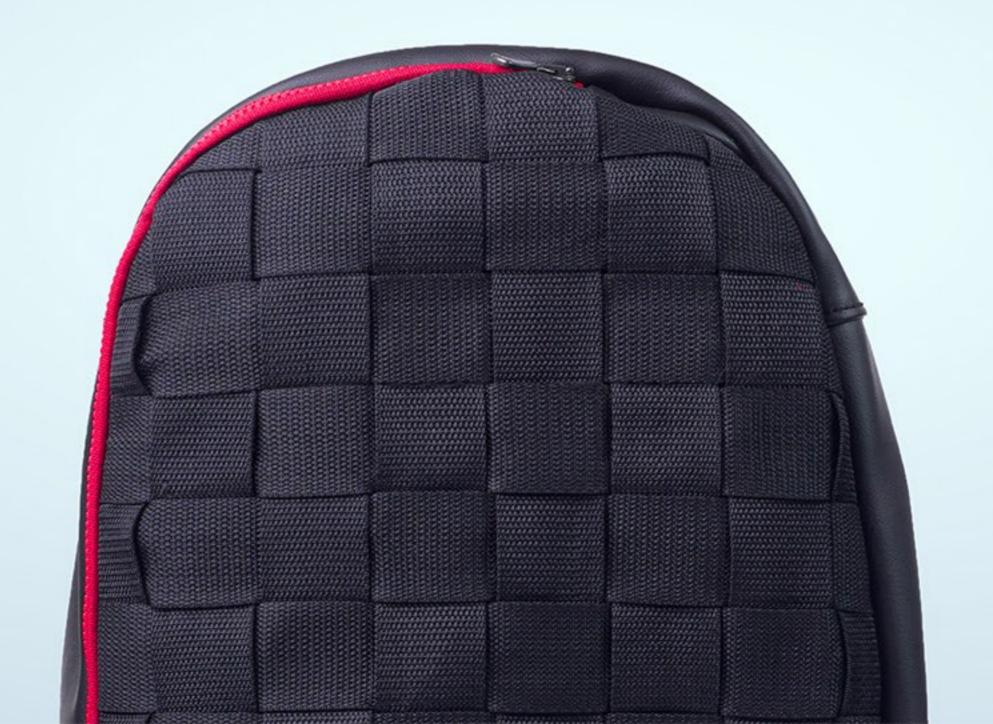

## BACK PACK CARRY CASE SOFT SLEEVE Our woven soft sleeve is a stylish The Carry Case is a semi-formal The Pack Holder is a stylish, padded laptop with a soft cloth briefcase. It's padded interior functional back pack HOLDER quilted interior that can be used protects laptops and accessories for your everyday essentials. It alone or together with a bag. It without a sleeve, its Stylish, bears our signature hand bears our signature hand woven durable with a corporate aesthetic woven mesh and our unique mesh and our unique selection look and a well-structured feel for selection and combination of and combination of materials. a smart lifestyle. It bears our materials signature hand woven mesh. · Interior foam padding Interior foam padding · Quilted interior foam padding · Soft cloth interior lining · Soft cloth interior lining Soft cloth interior lining · PU leather PU leather PU Leather/tweed Polyester webbing Polyester webbing Polyester webbing DIMENSIONS · 20" height · 11" height · 12" height • 13.5 / 15.5 / 17" width 12" width 15" width • 6" depth · 4" depth · 2" depth Classic Brown Classic Brown Brown Caramel Caramel Purple Black Black Black Blue Red