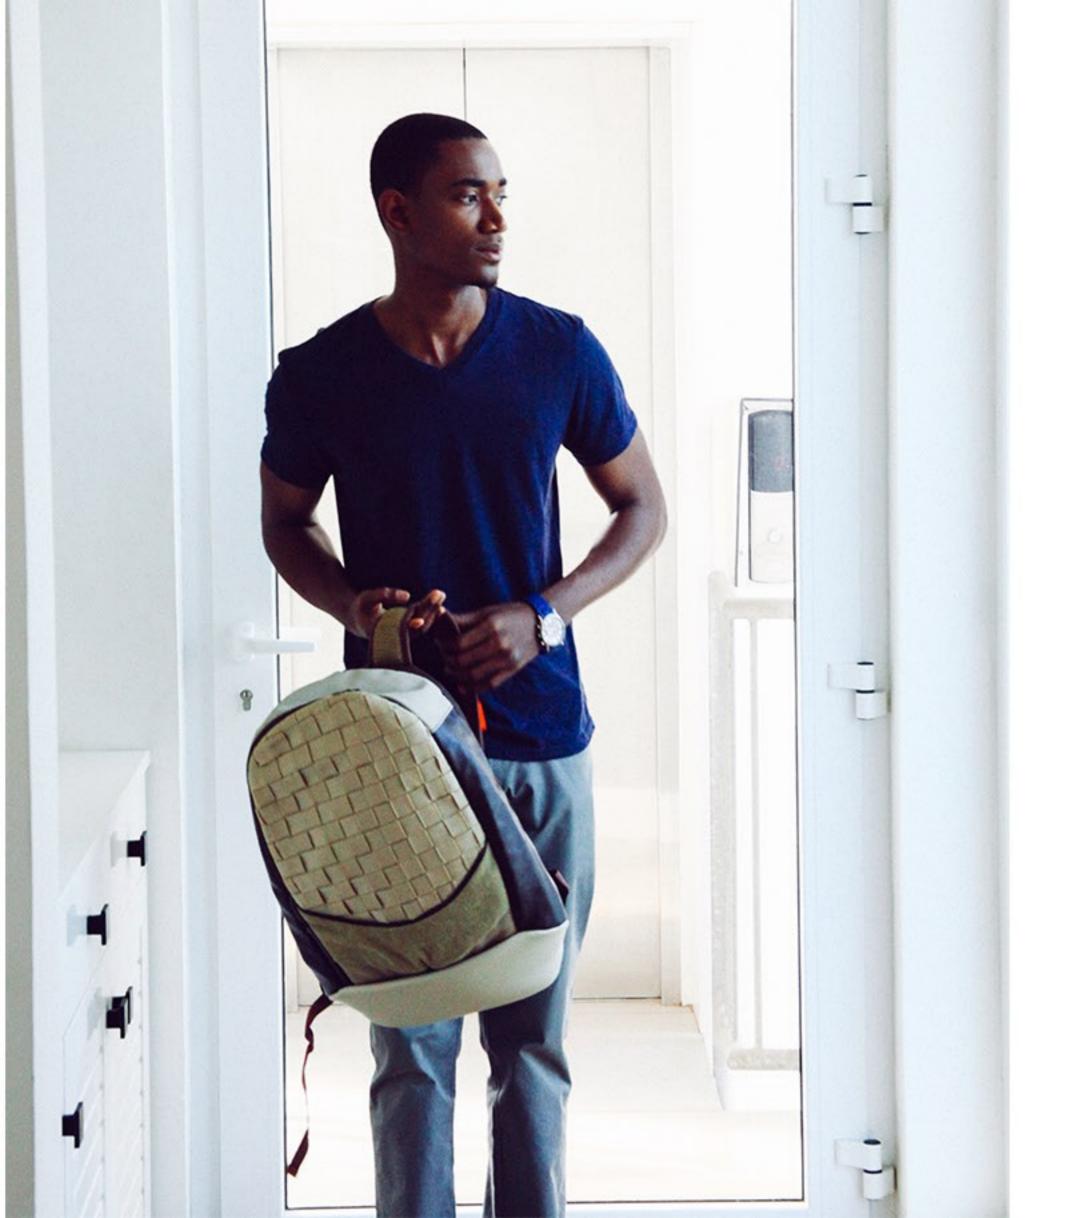

## BACK PACK CARRY CASE SOFT SLEEVE Our woven soft sleeve is a stylish The Carry Case is a semi-formal The Pack Holder is a stylish, padded laptop with a soft cloth briefcase. It's padded interior functional back pack HOLDER quilted interior that can be used protects laptops and accessories for your everyday essentials. It alone or together with a bag. It without a sleeve, its Stylish, bears our signature hand bears our signature hand woven durable with a corporate aesthetic woven mesh and our unique mesh and our unique selection look and a well-structured feel for selection and combination of and combination of materials. a smart lifestyle. It bears our materials signature hand woven mesh. · Interior foam padding Interior foam padding · Quilted interior foam padding · Soft cloth interior lining · Soft cloth interior lining Soft cloth interior lining · PU leather PU leather PU Leather/tweed Polyester webbing Polyester webbing Polyester webbing DIMENSIONS · 20" height · 11" height · 12" height • 13.5 / 15.5 / 17" width 12" width 15" width • 6" depth · 4" depth · 2" depth Classic Brown Classic Brown Brown Caramel Caramel Purple Black Black Black Blue Red

RPC BAGS ARE MADE TO THE HIGHEST STANDARDS AVAILABLE TO US AND WE ARE CONSTANTLY SEEKING TO IMPROVE OUR PRODUCTS. WE USE A COMBINATION OF LEATHER AND FABRIC TO CREATE NOT ONLY BEAUTIFUL BUT DURABLE AND FUNCTIONAL BAGS. ALL OUR PRODUCTS COME WITH A WARRANTY.