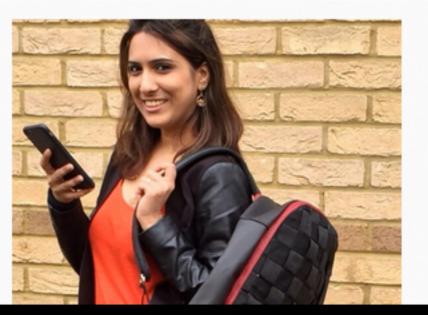

## BACK PACK CARRY CASE SOFT SLEEVE Our woven soft sleeve is a stylish The Carry Case is a semi-formal The Pack Holder is a stylish, padded laptop with a soft cloth briefcase. It's padded interior functional back pack HOLDER quilted interior that can be used protects laptops and accessories for your everyday essentials. It alone or together with a bag. It without a sleeve, its Stylish, bears our signature hand bears our signature hand woven durable with a corporate aesthetic woven mesh and our unique mesh and our unique selection look and a well-structured feel for selection and combination of and combination of materials. a smart lifestyle. It bears our materials signature hand woven mesh. · Interior foam padding Interior foam padding · Quilted interior foam padding · Soft cloth interior lining · Soft cloth interior lining Soft cloth interior lining · PU leather PU leather PU Leather/tweed Polyester webbing Polyester webbing Polyester webbing DIMENSIONS · 20" height · 11" height · 12" height • 13.5 / 15.5 / 17" width 12" width 15" width • 6" depth · 4" depth · 2" depth Classic Brown Classic Brown Brown Caramel Caramel Purple Black Black Black Blue Red

## rpcdesign

FOLLOW

RPC We believe that Quality can come from Africa. www.real-peoples-company.com

193 posts

1,642 followers

**631** following