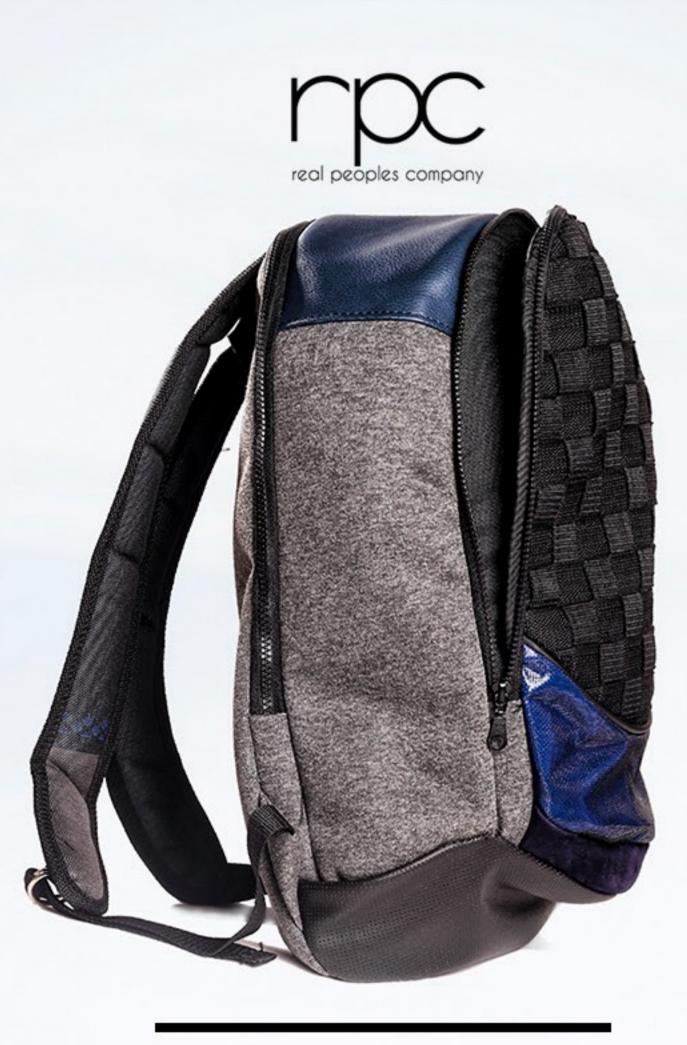

## **PACK MASTER**

PACK MASTER
BLACK AND RED TRIM EDITION

PACK MASTER COOL GREY EDITION

PACK MASTER CARAMEL EDITION

PACK MASTER PACKAGING AND TAG

CARRY CASE BLACK EDITION

CARRY CASE
BLACK AND RED TRIM EDITION

## BACK PACK CARRY CASE SOFT SLEEVE Our woven soft sleeve is a stylish The Carry Case is a semi-formal The Pack Holder is a stylish, padded laptop with a soft cloth briefcase. It's padded interior functional back pack HOLDER quilted interior that can be used protects laptops and accessories for your everyday essentials. It alone or together with a bag. It without a sleeve, its Stylish, bears our signature hand bears our signature hand woven durable with a corporate aesthetic woven mesh and our unique mesh and our unique selection look and a well-structured feel for selection and combination of and combination of materials. a smart lifestyle. It bears our materials signature hand woven mesh. · Interior foam padding Interior foam padding · Quilted interior foam padding · Soft cloth interior lining · Soft cloth interior lining Soft cloth interior lining · PU leather PU leather PU Leather/tweed Polyester webbing Polyester webbing Polyester webbing DIMENSIONS · 20" height · 11" height · 12" height • 13.5 / 15.5 / 17" width 12" width 15" width • 6" depth · 4" depth · 2" depth Classic Brown Classic Brown Brown Caramel Caramel Purple Black Black Black Blue Red