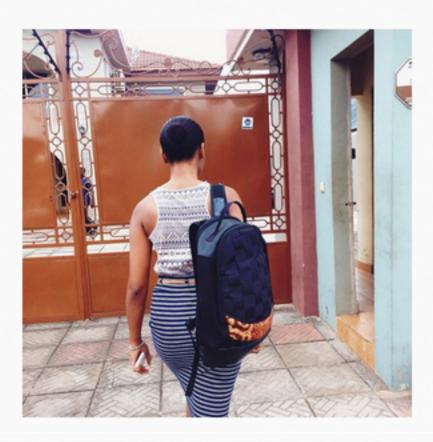

## BACK PACK CARRY CASE SOFT SLEEVE Our woven soft sleeve is a stylish The Carry Case is a semi-formal The Pack Holder is a stylish, padded laptop with a soft cloth briefcase. It's padded interior functional back pack HOLDER quilted interior that can be used protects laptops and accessories for your everyday essentials. It alone or together with a bag. It without a sleeve, its Stylish, bears our signature hand bears our signature hand woven durable with a corporate aesthetic woven mesh and our unique mesh and our unique selection look and a well-structured feel for selection and combination of and combination of materials. a smart lifestyle. It bears our materials signature hand woven mesh. · Interior foam padding Interior foam padding · Quilted interior foam padding · Soft cloth interior lining · Soft cloth interior lining Soft cloth interior lining · PU leather PU leather PU Leather/tweed Polyester webbing Polyester webbing Polyester webbing DIMENSIONS · 20" height · 11" height · 12" height • 13.5 / 15.5 / 17" width 12" width 15" width • 6" depth · 4" depth · 2" depth Classic Brown Classic Brown Brown Caramel Caramel Purple Black Black Black Blue Red