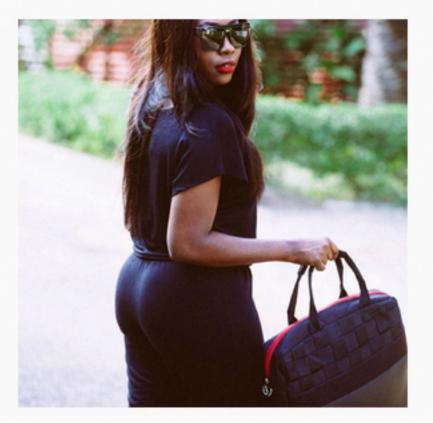

## BACK PACK CARRY CASE SOFT SLEEVE Our woven soft sleeve is a stylish The Carry Case is a semi-formal The Pack Holder is a stylish, padded laptop with a soft cloth briefcase. It's padded interior functional back pack HOLDER quilted interior that can be used protects laptops and accessories for your everyday essentials. It alone or together with a bag. It without a sleeve, its Stylish, bears our signature hand bears our signature hand woven durable with a corporate aesthetic woven mesh and our unique mesh and our unique selection look and a well-structured feel for selection and combination of and combination of materials. a smart lifestyle. It bears our materials signature hand woven mesh. · Interior foam padding Interior foam padding · Quilted interior foam padding · Soft cloth interior lining · Soft cloth interior lining Soft cloth interior lining · PU leather PU leather PU Leather/tweed Polyester webbing Polyester webbing Polyester webbing DIMENSIONS · 20" height · 11" height · 12" height • 13.5 / 15.5 / 17" width 12" width 15" width • 6" depth · 4" depth · 2" depth Classic Brown Classic Brown Brown Caramel Caramel Purple Black Black Black Blue Red

## rpcdesign

FOLLOW

RPC We believe that Quality can come from Africa. www.real-peoples-company.com

193 posts

1,642 followers

**631** following