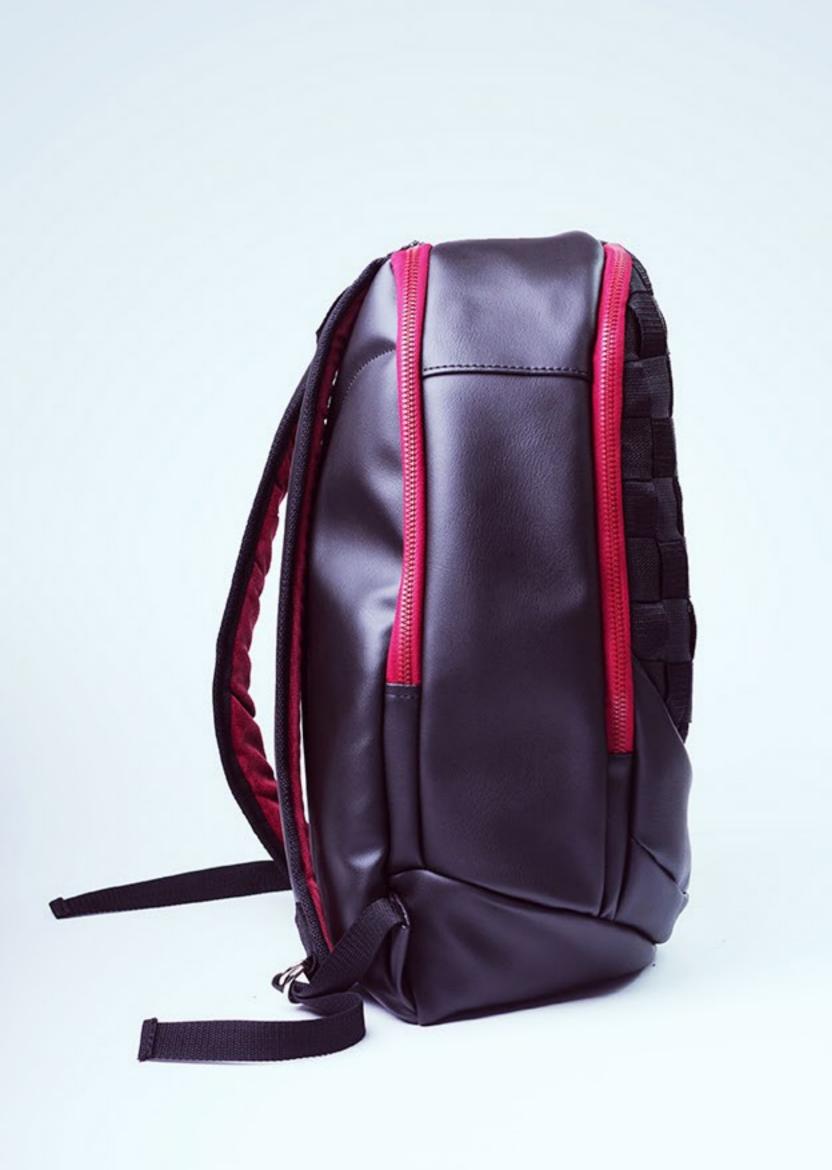

## **PACK MASTER**

PACK MASTER
BLACK AND RED TRIM EDITION

PACK MASTER COOL GREY EDITION

PACK MASTER CARAMEL EDITION

PACK MASTER PACKAGING AND TAG

CARRY CASE BLACK EDITION

CARRY CASE
BLACK AND RED TRIM EDITION

## BACK PACK CARRY CASE SOFT SLEEVE Our woven soft sleeve is a stylish The Carry Case is a semi-formal The Pack Holder is a stylish, padded laptop with a soft cloth briefcase. It's padded interior functional back pack HOLDER quilted interior that can be used protects laptops and accessories for your everyday essentials. It alone or together with a bag. It without a sleeve, its Stylish, bears our signature hand bears our signature hand woven durable with a corporate aesthetic woven mesh and our unique mesh and our unique selection look and a well-structured feel for selection and combination of and combination of materials. a smart lifestyle. It bears our materials signature hand woven mesh. · Interior foam padding Interior foam padding · Quilted interior foam padding · Soft cloth interior lining · Soft cloth interior lining Soft cloth interior lining · PU leather PU leather PU Leather/tweed Polyester webbing Polyester webbing Polyester webbing DIMENSIONS · 20" height · 11" height · 12" height • 13.5 / 15.5 / 17" width 12" width 15" width • 6" depth · 4" depth · 2" depth Classic Brown Classic Brown Brown Caramel Caramel Purple Black Black Black Blue Red