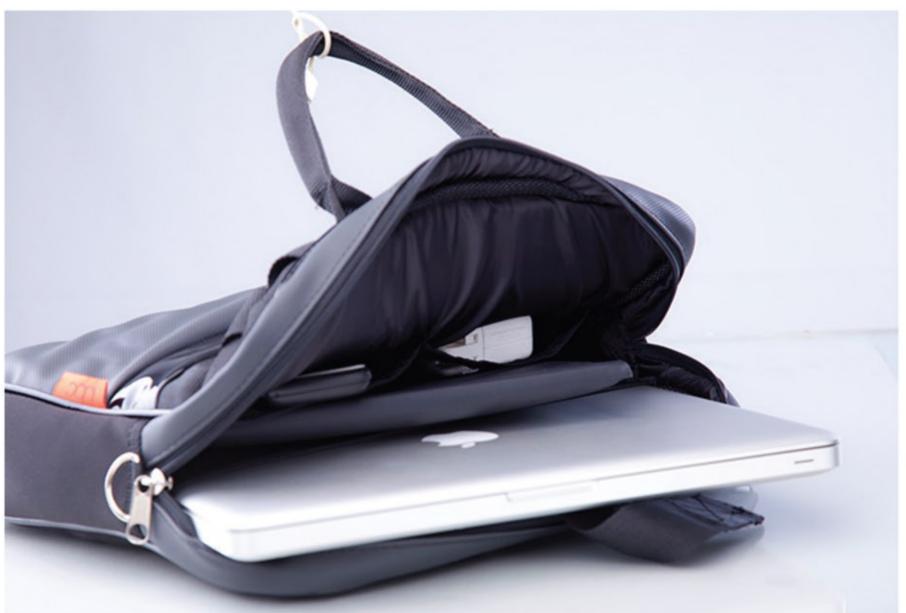

## BACK PACK CARRY CASE SOFT SLEEVE Our woven soft sleeve is a stylish The Carry Case is a semi-formal The Pack Holder is a stylish, padded laptop with a soft cloth briefcase. It's padded interior functional back pack HOLDER quilted interior that can be used protects laptops and accessories for your everyday essentials. It alone or together with a bag. It without a sleeve, its Stylish, bears our signature hand bears our signature hand woven durable with a corporate aesthetic woven mesh and our unique mesh and our unique selection look and a well-structured feel for selection and combination of and combination of materials. a smart lifestyle. It bears our materials signature hand woven mesh. · Interior foam padding Interior foam padding · Quilted interior foam padding · Soft cloth interior lining · Soft cloth interior lining Soft cloth interior lining · PU leather PU leather PU Leather/tweed Polyester webbing Polyester webbing Polyester webbing DIMENSIONS · 20" height · 11" height · 12" height • 13.5 / 15.5 / 17" width 12" width 15" width • 6" depth · 4" depth · 2" depth Classic Brown Classic Brown Brown Caramel Caramel Purple Black Black Black Blue Red