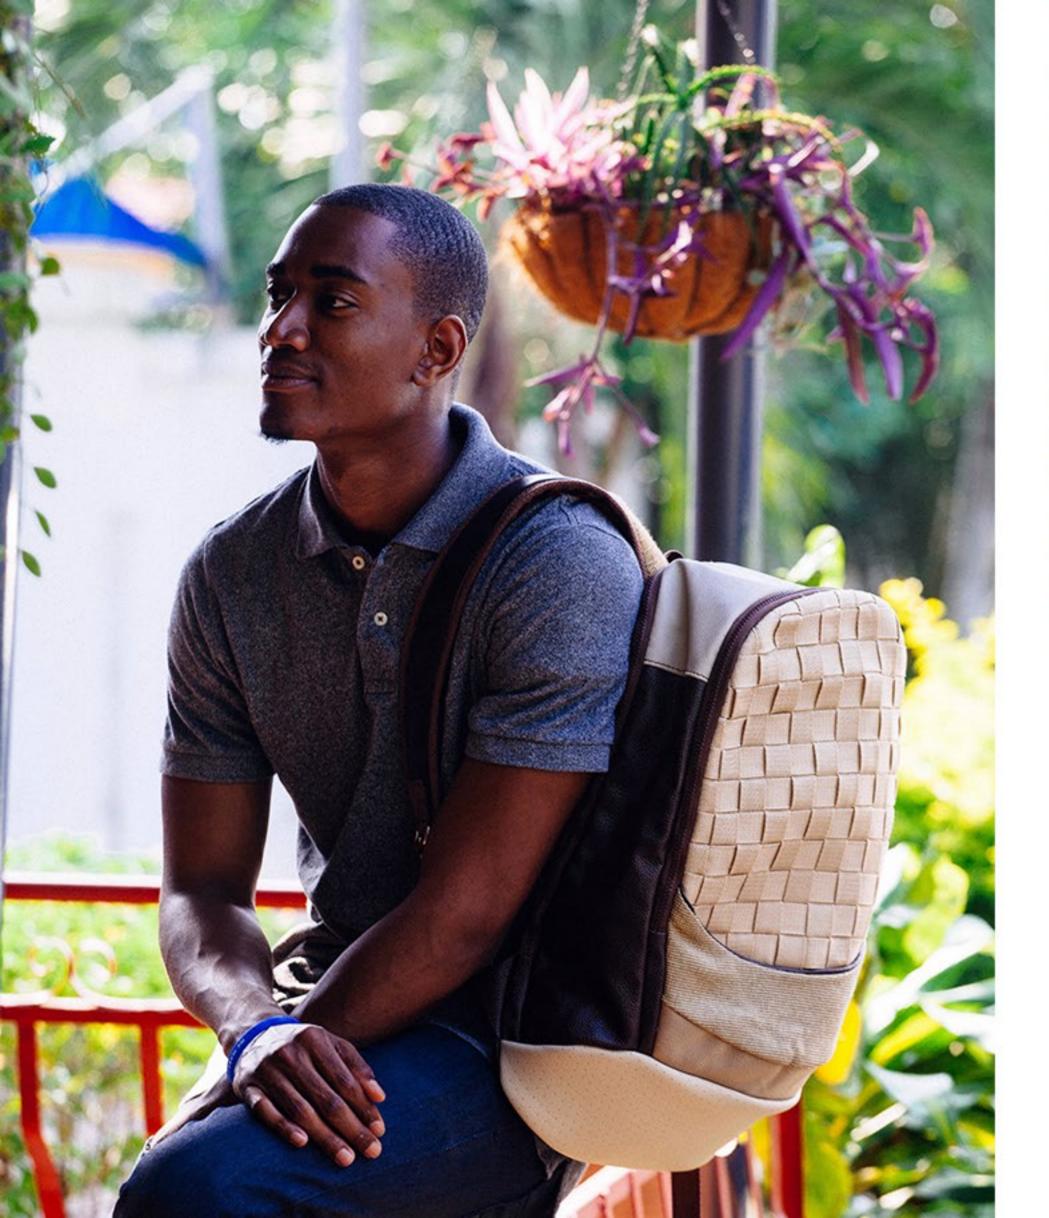

## BACK PACK CARRY CASE SOFT SLEEVE Our woven soft sleeve is a stylish The Carry Case is a semi-formal The Pack Holder is a stylish, padded laptop with a soft cloth briefcase. It's padded interior functional back pack HOLDER quilted interior that can be used protects laptops and accessories for your everyday essentials. It alone or together with a bag. It without a sleeve, its Stylish, bears our signature hand bears our signature hand woven durable with a corporate aesthetic woven mesh and our unique mesh and our unique selection look and a well-structured feel for selection and combination of and combination of materials. a smart lifestyle. It bears our materials signature hand woven mesh. · Interior foam padding Interior foam padding · Quilted interior foam padding · Soft cloth interior lining · Soft cloth interior lining Soft cloth interior lining · PU leather PU leather PU Leather/tweed Polyester webbing Polyester webbing Polyester webbing DIMENSIONS · 20" height · 11" height · 12" height • 13.5 / 15.5 / 17" width 12" width 15" width • 6" depth · 4" depth · 2" depth Classic Brown Classic Brown Brown Caramel Caramel Purple Black Black Black Blue Red

RPC BAGS ARE MADE TO THE HIGHEST STANDARDS AVAILABLE TO US AND WE ARE CONSTANTLY SEEKING TO IMPROVE OUR PRODUCTS. WE USE A COMBINATION OF LEATHER AND FABRIC TO CREATE NOT ONLY BEAUTIFUL BUT DURABLE AND FUNCTIONAL BAGS. ALL OUR PRODUCTS COME WITH A WARRANTY.