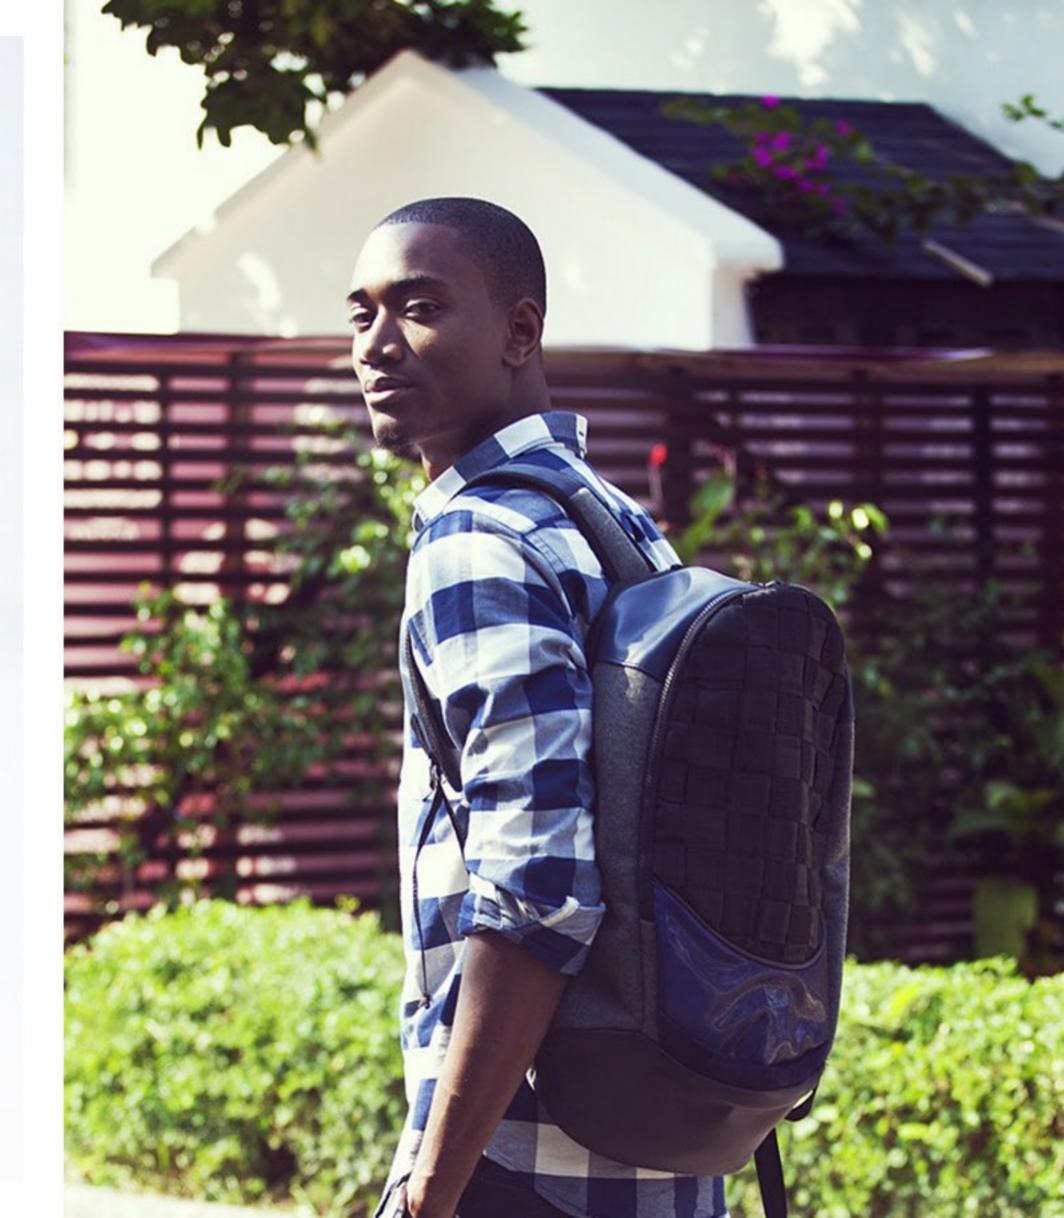

## **PACK MASTER**

PACK MASTER
BLACK AND RED TRIM EDITION

PACK MASTER COOL GREY EDITION

PACK MASTER CARAMEL EDITION

PACK MASTER PACKAGING AND TAG

CARRY CASE BLACK EDITION

CARRY CASE
BLACK AND RED TRIM EDITION

## BACK PACK CARRY CASE SOFT SLEEVE Our woven soft sleeve is a stylish The Carry Case is a semi-formal The Pack Holder is a stylish, padded laptop with a soft cloth briefcase. It's padded interior functional back pack HOLDER quilted interior that can be used protects laptops and accessories for your everyday essentials. It alone or together with a bag. It without a sleeve, its Stylish, bears our signature hand bears our signature hand woven durable with a corporate aesthetic woven mesh and our unique mesh and our unique selection look and a well-structured feel for selection and combination of and combination of materials. a smart lifestyle. It bears our materials signature hand woven mesh. · Interior foam padding Interior foam padding · Quilted interior foam padding · Soft cloth interior lining · Soft cloth interior lining Soft cloth interior lining · PU leather PU leather PU Leather/tweed Polyester webbing Polyester webbing Polyester webbing DIMENSIONS · 20" height · 11" height · 12" height • 13.5 / 15.5 / 17" width 12" width 15" width • 6" depth · 4" depth · 2" depth Classic Brown Classic Brown Brown Caramel Caramel Purple Black Black Black Blue Red