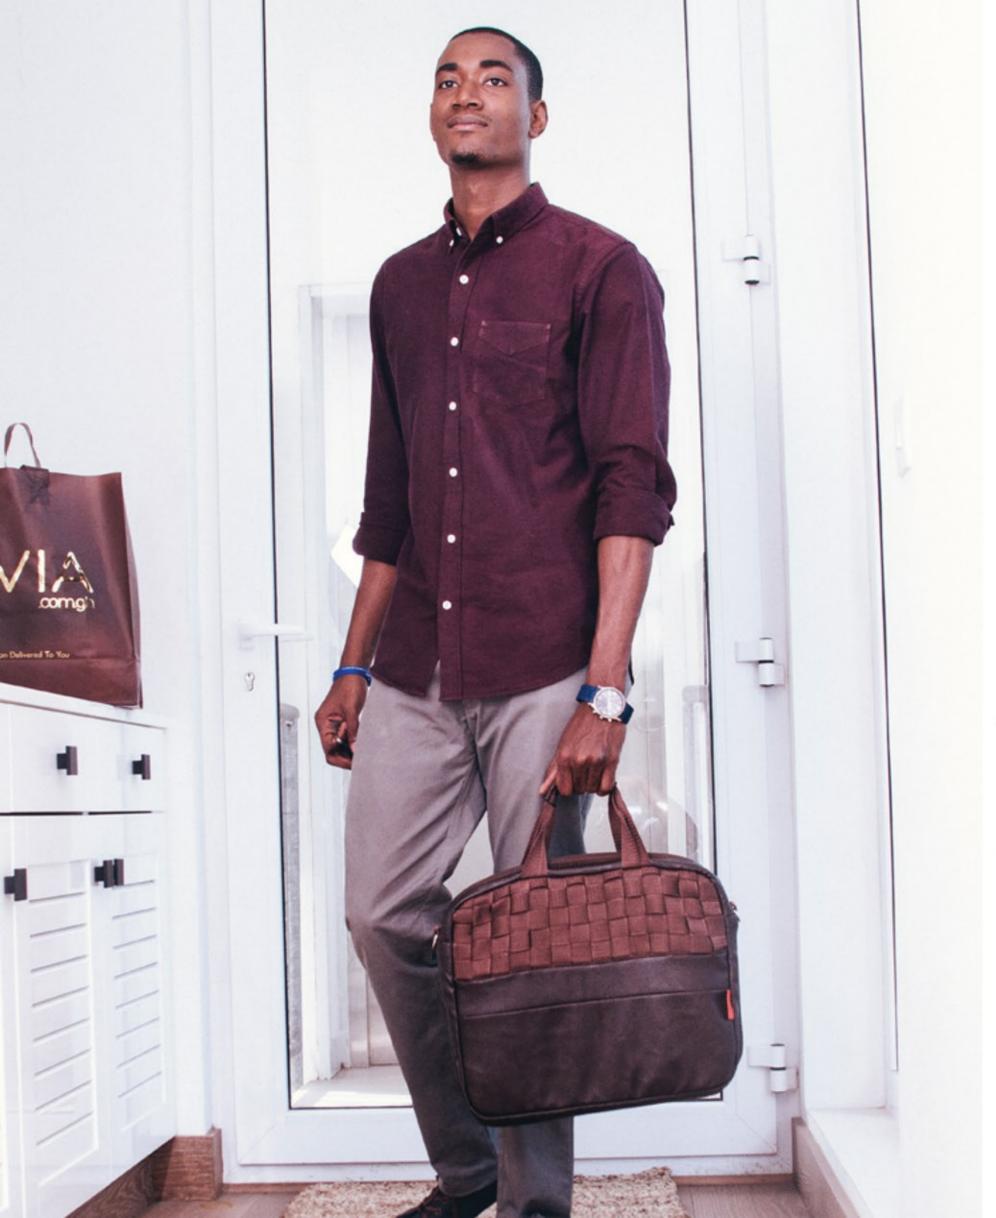

## BACK PACK CARRY CASE SOFT SLEEVE Our woven soft sleeve is a stylish The Carry Case is a semi-formal The Pack Holder is a stylish, padded laptop with a soft cloth briefcase. It's padded interior functional back pack HOLDER quilted interior that can be used protects laptops and accessories for your everyday essentials. It alone or together with a bag. It without a sleeve, its Stylish, bears our signature hand bears our signature hand woven durable with a corporate aesthetic woven mesh and our unique mesh and our unique selection look and a well-structured feel for selection and combination of and combination of materials. a smart lifestyle. It bears our materials signature hand woven mesh. · Interior foam padding Interior foam padding · Quilted interior foam padding · Soft cloth interior lining · Soft cloth interior lining Soft cloth interior lining · PU leather PU leather PU Leather/tweed Polyester webbing Polyester webbing Polyester webbing DIMENSIONS · 20" height · 11" height · 12" height • 13.5 / 15.5 / 17" width 12" width 15" width • 6" depth · 4" depth · 2" depth Classic Brown Classic Brown Brown Caramel Caramel Purple Black Black Black Blue Red