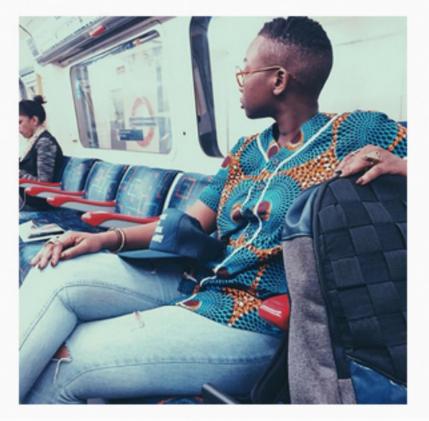

## BACK PACK CARRY CASE SOFT SLEEVE Our woven soft sleeve is a stylish The Carry Case is a semi-formal The Pack Holder is a stylish, padded laptop with a soft cloth briefcase. It's padded interior functional back pack HOLDER quilted interior that can be used protects laptops and accessories for your everyday essentials. It alone or together with a bag. It without a sleeve, its Stylish, bears our signature hand bears our signature hand woven durable with a corporate aesthetic woven mesh and our unique mesh and our unique selection look and a well-structured feel for selection and combination of and combination of materials. a smart lifestyle. It bears our materials signature hand woven mesh. · Interior foam padding Interior foam padding · Quilted interior foam padding · Soft cloth interior lining · Soft cloth interior lining Soft cloth interior lining · PU leather PU leather PU Leather/tweed Polyester webbing Polyester webbing Polyester webbing DIMENSIONS · 20" height · 11" height · 12" height • 13.5 / 15.5 / 17" width 12" width 15" width • 6" depth · 4" depth · 2" depth Classic Brown Classic Brown Brown Caramel Caramel Purple Black Black Black Blue Red