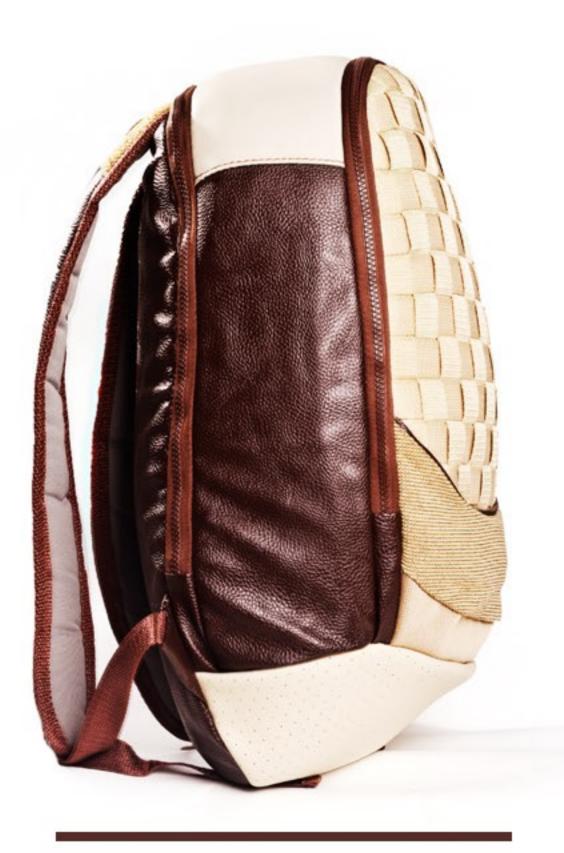

## BACK PACK CARRY CASE SOFT SLEEVE Our woven soft sleeve is a stylish The Carry Case is a semi-formal The Pack Holder is a stylish, padded laptop with a soft cloth briefcase. It's padded interior functional back pack HOLDER quilted interior that can be used protects laptops and accessories for your everyday essentials. It alone or together with a bag. It without a sleeve, its Stylish, bears our signature hand bears our signature hand woven durable with a corporate aesthetic woven mesh and our unique mesh and our unique selection look and a well-structured feel for selection and combination of and combination of materials. a smart lifestyle. It bears our materials signature hand woven mesh. · Interior foam padding Interior foam padding · Quilted interior foam padding · Soft cloth interior lining · Soft cloth interior lining Soft cloth interior lining · PU leather PU leather PU Leather/tweed Polyester webbing Polyester webbing Polyester webbing DIMENSIONS · 20" height · 11" height · 12" height • 13.5 / 15.5 / 17" width 12" width 15" width • 6" depth · 4" depth · 2" depth Classic Brown Classic Brown Brown Caramel Caramel Purple Black Black Black Blue Red

RPC BAGS ARE MADE TO THE HIGHEST STANDARDS AVAILABLE TO US AND WE ARE CONSTANTLY SEEKING TO IMPROVE OUR PRODUCTS. WE USE A COMBINATION OF LEATHER AND FABRIC TO CREATE NOT ONLY BEAUTIFUL BUT DURABLE AND FUNCTIONAL BAGS. ALL OUR PRODUCTS COME WITH A WARRANTY.