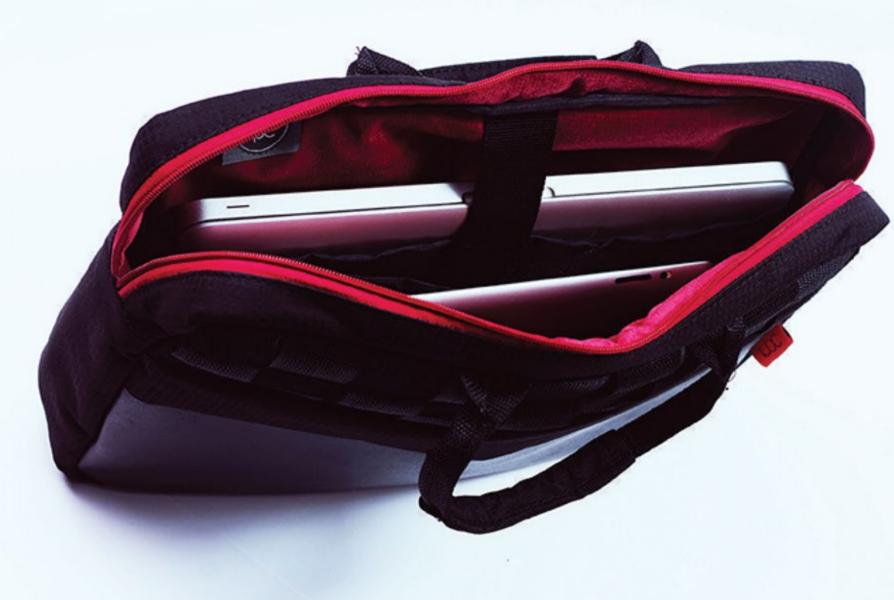

## BACK PACK CARRY CASE SOFT SLEEVE Our woven soft sleeve is a stylish The Carry Case is a semi-formal The Pack Holder is a stylish, padded laptop with a soft cloth briefcase. It's padded interior functional back pack HOLDER quilted interior that can be used protects laptops and accessories for your everyday essentials. It alone or together with a bag. It without a sleeve, its Stylish, bears our signature hand bears our signature hand woven durable with a corporate aesthetic woven mesh and our unique mesh and our unique selection look and a well-structured feel for selection and combination of and combination of materials. a smart lifestyle. It bears our materials signature hand woven mesh. · Interior foam padding Interior foam padding · Quilted interior foam padding · Soft cloth interior lining · Soft cloth interior lining Soft cloth interior lining · PU leather PU leather PU Leather/tweed Polyester webbing Polyester webbing Polyester webbing DIMENSIONS · 20" height · 11" height · 12" height • 13.5 / 15.5 / 17" width 12" width 15" width • 6" depth · 4" depth · 2" depth Classic Brown Classic Brown Brown Caramel Caramel Purple Black Black Black Blue Red