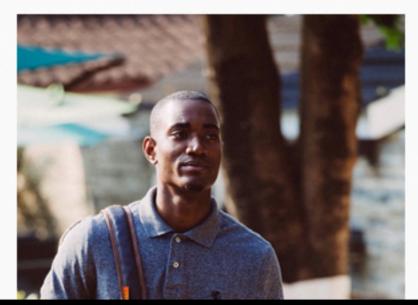

## BACK PACK CARRY CASE SOFT SLEEVE Our woven soft sleeve is a stylish The Carry Case is a semi-formal The Pack Holder is a stylish, padded laptop with a soft cloth briefcase. It's padded interior functional back pack HOLDER quilted interior that can be used protects laptops and accessories for your everyday essentials. It alone or together with a bag. It without a sleeve, its Stylish, bears our signature hand bears our signature hand woven durable with a corporate aesthetic woven mesh and our unique mesh and our unique selection look and a well-structured feel for selection and combination of and combination of materials. a smart lifestyle. It bears our materials signature hand woven mesh. · Interior foam padding Interior foam padding · Quilted interior foam padding · Soft cloth interior lining · Soft cloth interior lining Soft cloth interior lining · PU leather PU leather PU Leather/tweed Polyester webbing Polyester webbing Polyester webbing DIMENSIONS · 20" height · 11" height · 12" height • 13.5 / 15.5 / 17" width 12" width 15" width • 6" depth · 4" depth · 2" depth Classic Brown Classic Brown Brown Caramel Caramel Purple Black Black Black Blue Red

## rpcdesign

FOLLOW

RPC We believe that Quality can come from Africa. www.real-peoples-company.com

193 posts

1,642 followers

**631** following