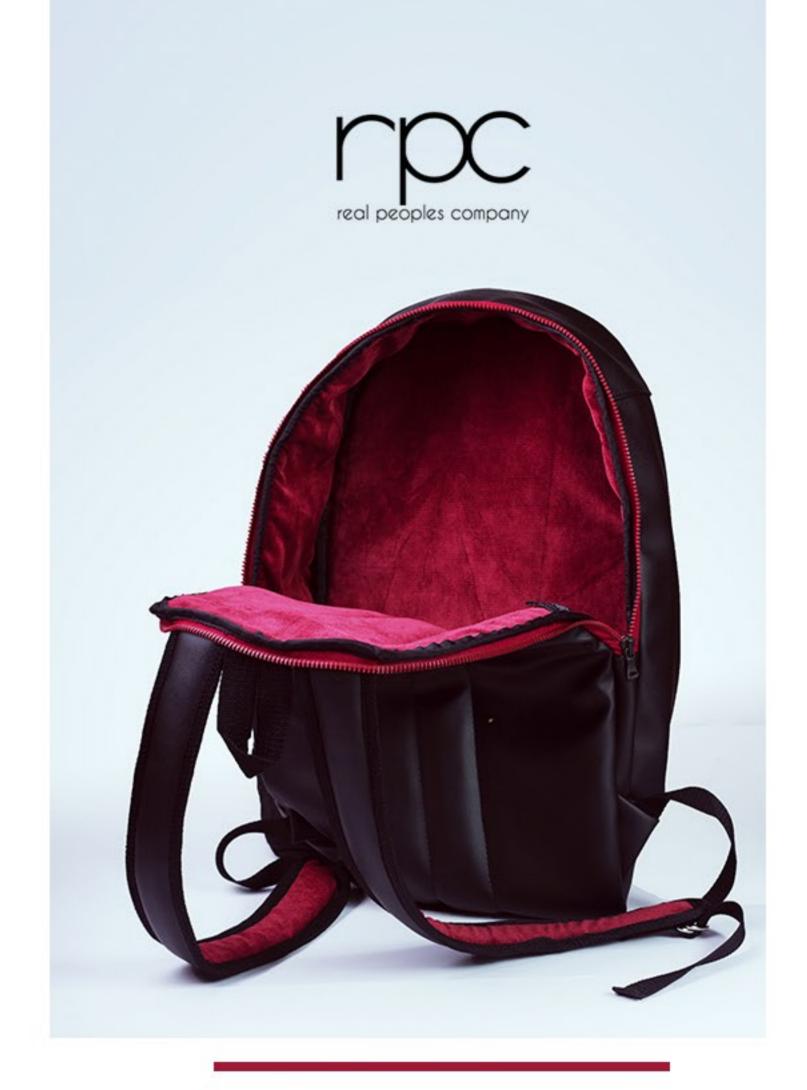

## **PACK MASTER**

PACK MASTER
BLACK AND RED TRIM EDITION

PACK MASTER COOL GREY EDITION

PACK MASTER CARAMEL EDITION

PACK MASTER PACKAGING AND TAG

CARRY CASE BLACK EDITION

CARRY CASE
BLACK AND RED TRIM EDITION

## BACK PACK CARRY CASE SOFT SLEEVE Our woven soft sleeve is a stylish The Carry Case is a semi-formal The Pack Holder is a stylish, padded laptop with a soft cloth briefcase. It's padded interior functional back pack HOLDER quilted interior that can be used protects laptops and accessories for your everyday essentials. It alone or together with a bag. It without a sleeve, its Stylish, bears our signature hand bears our signature hand woven durable with a corporate aesthetic woven mesh and our unique mesh and our unique selection look and a well-structured feel for selection and combination of and combination of materials. a smart lifestyle. It bears our materials signature hand woven mesh. · Interior foam padding Interior foam padding · Quilted interior foam padding · Soft cloth interior lining · Soft cloth interior lining Soft cloth interior lining · PU leather PU leather PU Leather/tweed Polyester webbing Polyester webbing Polyester webbing DIMENSIONS · 20" height · 11" height · 12" height • 13.5 / 15.5 / 17" width 12" width 15" width • 6" depth · 4" depth · 2" depth Classic Brown Classic Brown Brown Caramel Caramel Purple Black Black Black Blue Red