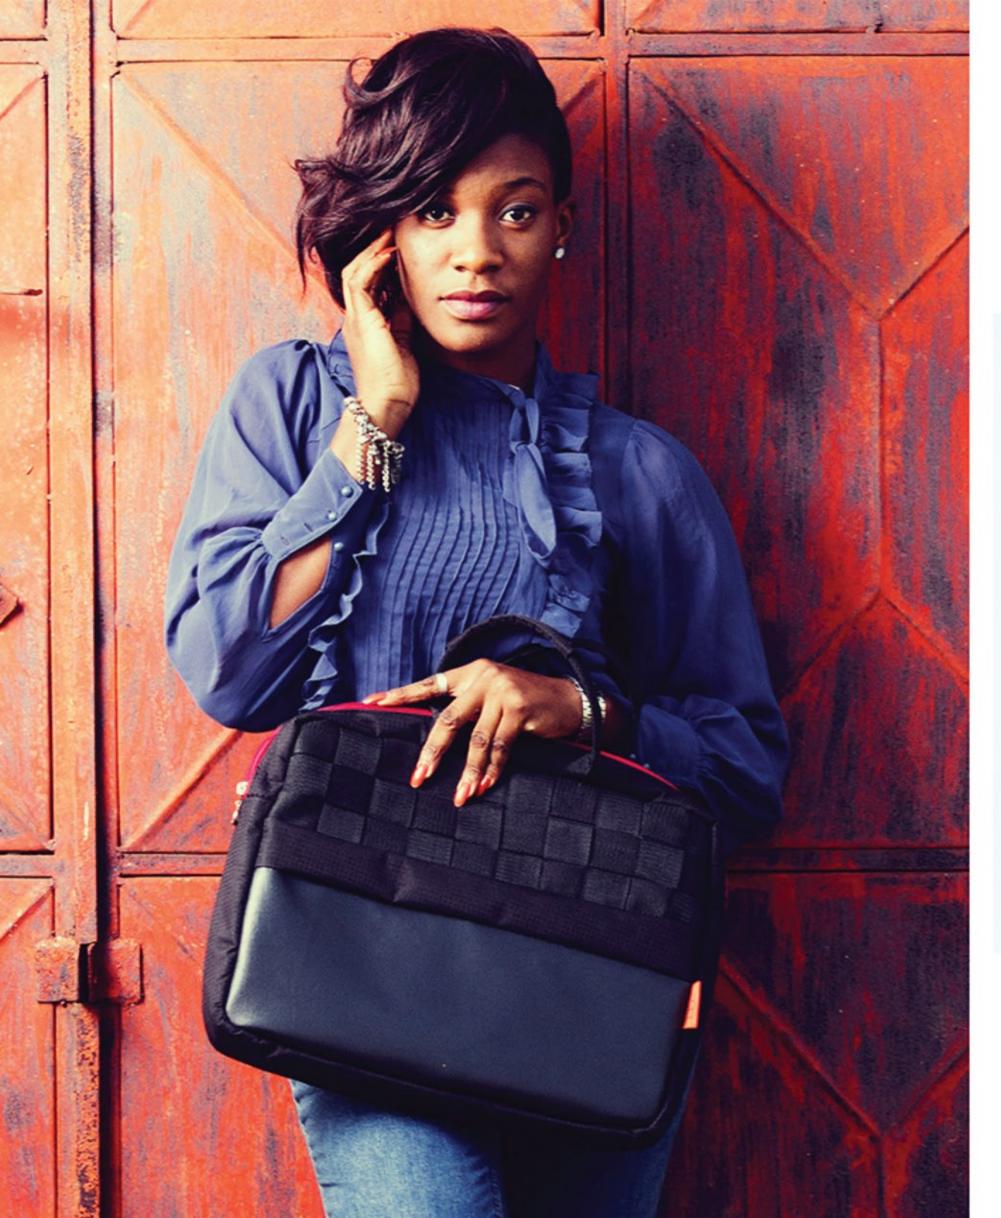

## BACK PACK CARRY CASE SOFT SLEEVE Our woven soft sleeve is a stylish The Carry Case is a semi-formal The Pack Holder is a stylish, padded laptop with a soft cloth briefcase. It's padded interior functional back pack HOLDER quilted interior that can be used protects laptops and accessories for your everyday essentials. It alone or together with a bag. It without a sleeve, its Stylish, bears our signature hand bears our signature hand woven durable with a corporate aesthetic woven mesh and our unique mesh and our unique selection look and a well-structured feel for selection and combination of and combination of materials. a smart lifestyle. It bears our materials signature hand woven mesh. · Interior foam padding Interior foam padding · Quilted interior foam padding · Soft cloth interior lining · Soft cloth interior lining Soft cloth interior lining · PU leather PU leather PU Leather/tweed Polyester webbing Polyester webbing Polyester webbing DIMENSIONS · 20" height · 11" height · 12" height • 13.5 / 15.5 / 17" width 12" width 15" width • 6" depth · 4" depth · 2" depth Classic Brown Classic Brown Brown Caramel Caramel Purple Black Black Black Blue Red