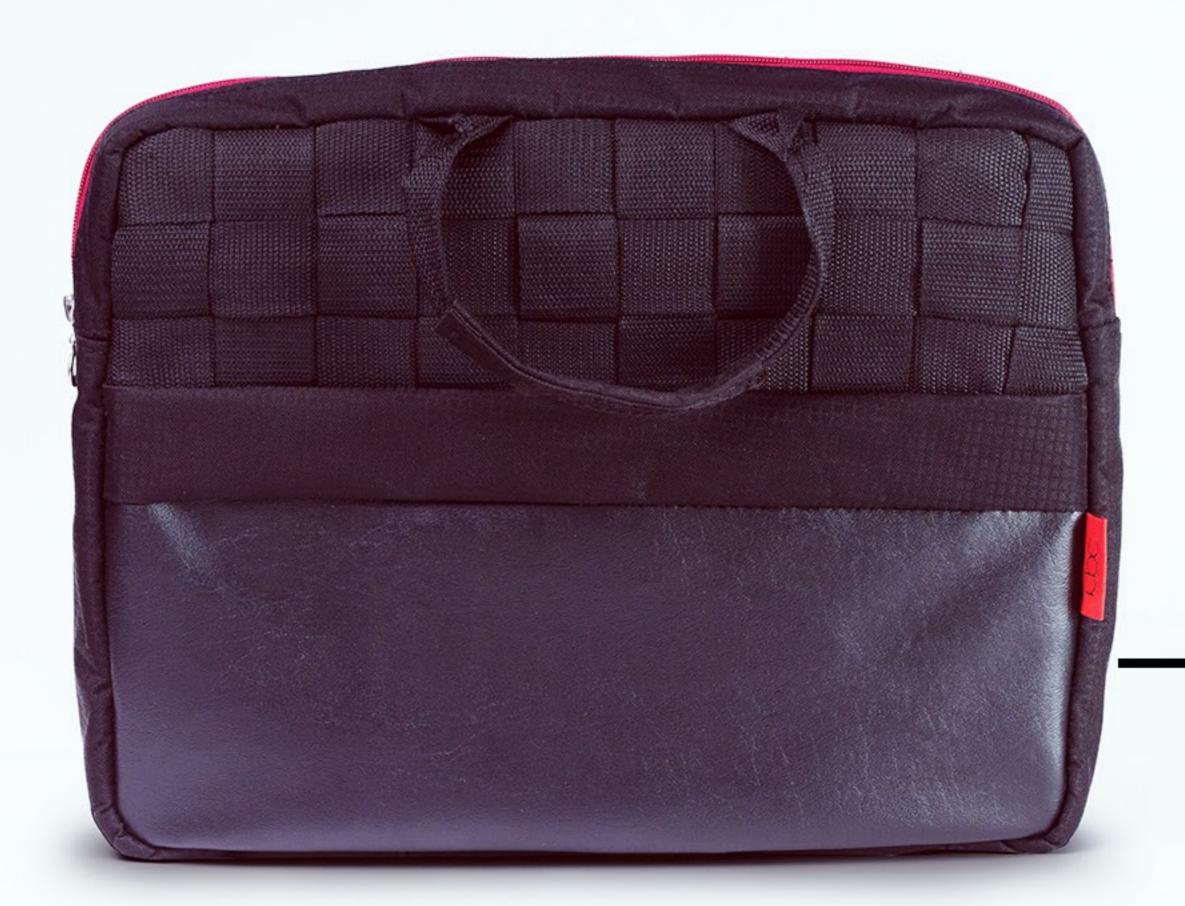

## BACK PACK CARRY CASE SOFT SLEEVE Our woven soft sleeve is a stylish The Carry Case is a semi-formal The Pack Holder is a stylish, padded laptop with a soft cloth briefcase. It's padded interior functional back pack HOLDER quilted interior that can be used protects laptops and accessories for your everyday essentials. It alone or together with a bag. It without a sleeve, its Stylish, bears our signature hand bears our signature hand woven durable with a corporate aesthetic woven mesh and our unique mesh and our unique selection look and a well-structured feel for selection and combination of and combination of materials. a smart lifestyle. It bears our materials signature hand woven mesh. · Interior foam padding Interior foam padding · Quilted interior foam padding · Soft cloth interior lining · Soft cloth interior lining Soft cloth interior lining · PU leather PU leather PU Leather/tweed Polyester webbing Polyester webbing Polyester webbing DIMENSIONS · 20" height · 11" height · 12" height • 13.5 / 15.5 / 17" width 12" width 15" width • 6" depth · 4" depth · 2" depth Classic Brown Classic Brown Brown Caramel Caramel Purple Black Black Black Blue Red