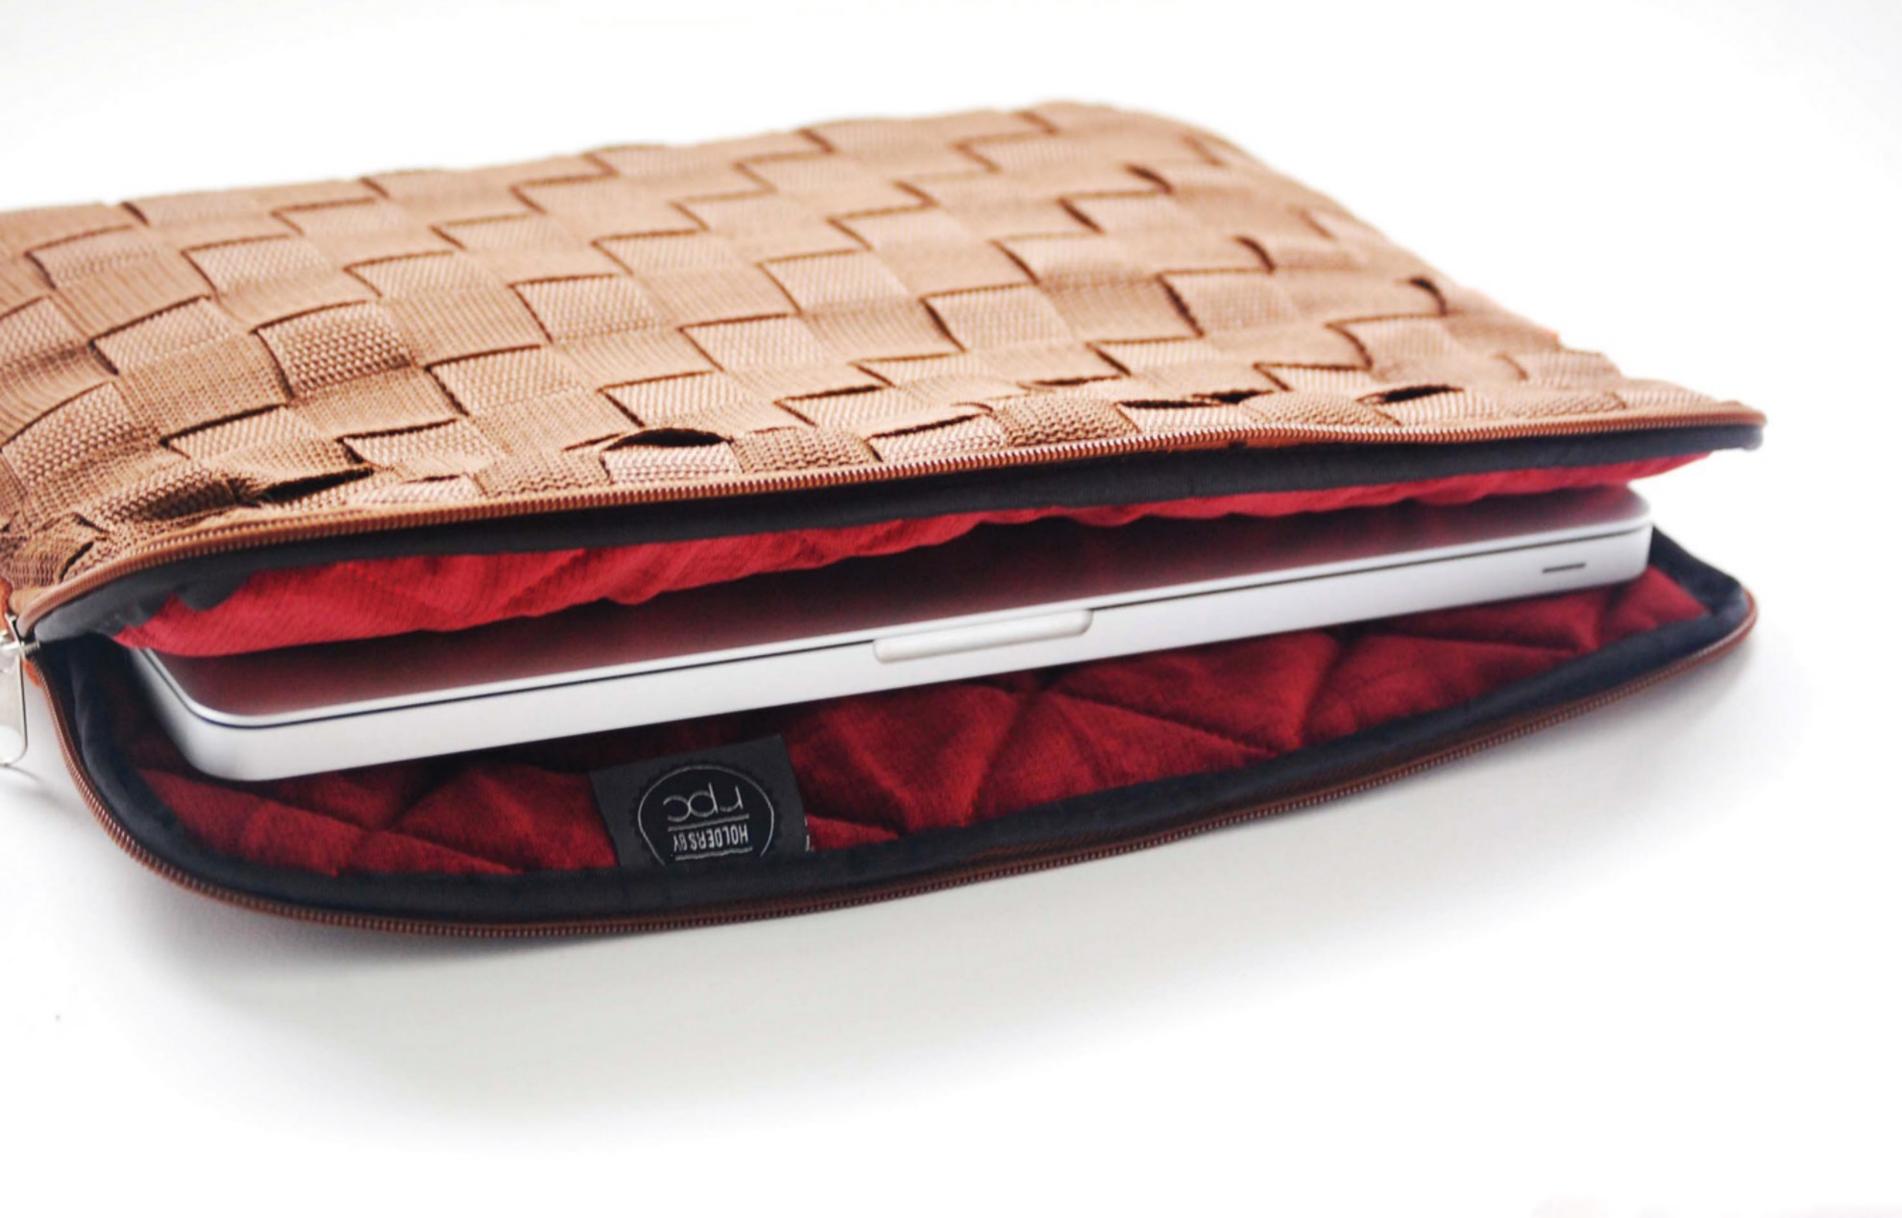

## BACK PACK CARRY CASE SOFT SLEEVE Our woven soft sleeve is a stylish The Carry Case is a semi-formal The Pack Holder is a stylish, padded laptop with a soft cloth briefcase. It's padded interior functional back pack HOLDER quilted interior that can be used protects laptops and accessories for your everyday essentials. It alone or together with a bag. It without a sleeve, its Stylish, bears our signature hand bears our signature hand woven durable with a corporate aesthetic woven mesh and our unique mesh and our unique selection look and a well-structured feel for selection and combination of and combination of materials. a smart lifestyle. It bears our materials signature hand woven mesh. · Interior foam padding Interior foam padding · Quilted interior foam padding · Soft cloth interior lining · Soft cloth interior lining Soft cloth interior lining · PU leather PU leather PU Leather/tweed Polyester webbing Polyester webbing Polyester webbing DIMENSIONS · 20" height · 11" height · 12" height • 13.5 / 15.5 / 17" width 12" width 15" width • 6" depth · 4" depth · 2" depth Classic Brown Classic Brown Brown Caramel Caramel Purple Black Black Black Blue Red