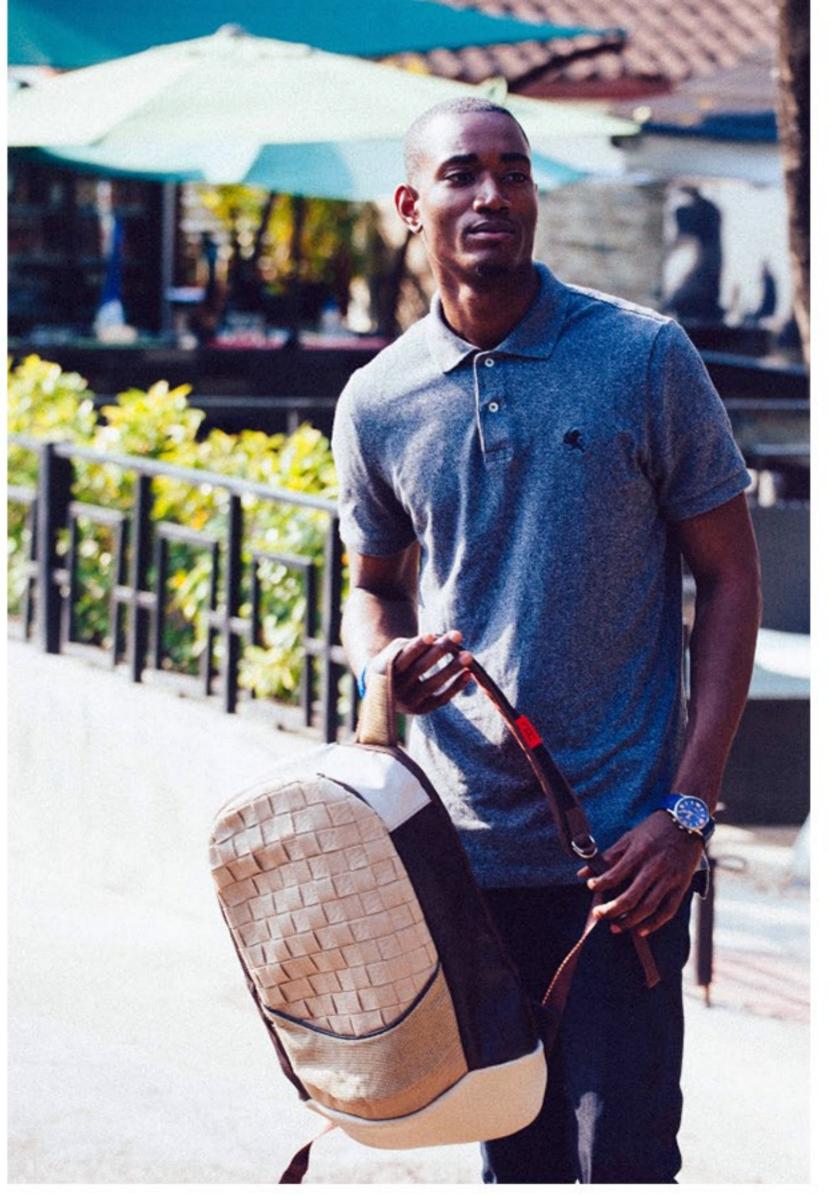

## BACK PACK CARRY CASE SOFT SLEEVE Our woven soft sleeve is a stylish The Carry Case is a semi-formal The Pack Holder is a stylish, padded laptop with a soft cloth briefcase. It's padded interior functional back pack HOLDER quilted interior that can be used protects laptops and accessories for your everyday essentials. It alone or together with a bag. It without a sleeve, its Stylish, bears our signature hand bears our signature hand woven durable with a corporate aesthetic woven mesh and our unique mesh and our unique selection look and a well-structured feel for selection and combination of and combination of materials. a smart lifestyle. It bears our materials signature hand woven mesh. · Interior foam padding Interior foam padding · Quilted interior foam padding · Soft cloth interior lining · Soft cloth interior lining Soft cloth interior lining · PU leather PU leather PU Leather/tweed Polyester webbing Polyester webbing Polyester webbing DIMENSIONS · 20" height · 11" height · 12" height • 13.5 / 15.5 / 17" width 12" width 15" width • 6" depth · 4" depth · 2" depth Classic Brown Classic Brown Brown Caramel Caramel Purple Black Black Black Blue Red